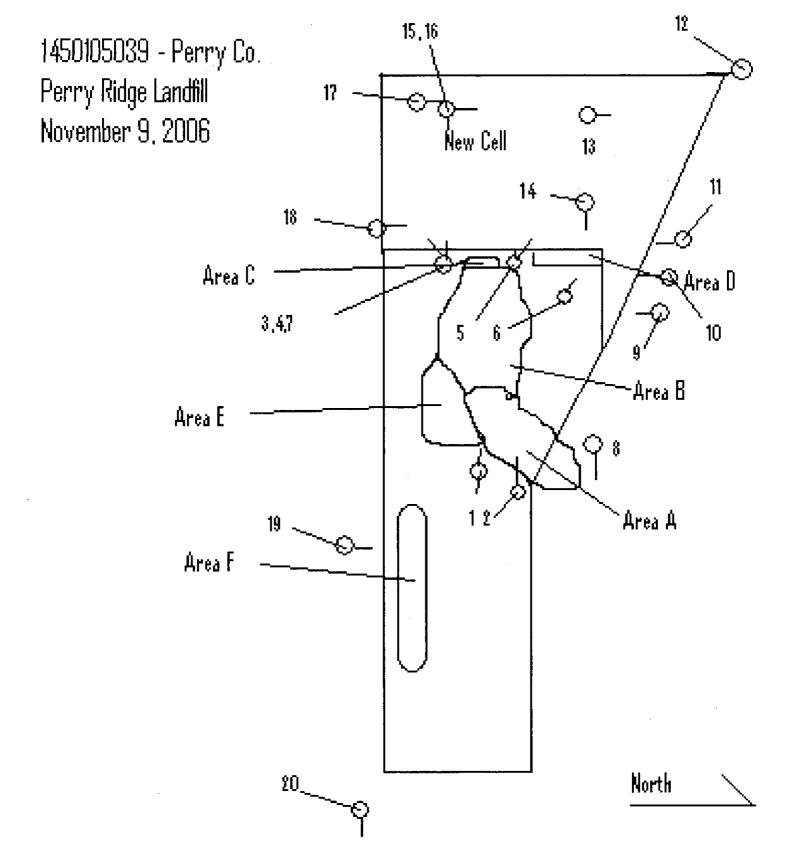

#### **FACTS**

- 1. That Gere Properties, Inc. is the permitted owner, Perry Ridge Landfill, Inc. is the permitted operator, and Mike Whitlock is the certified operator in responsible charge (collectively "Respondents") of a facility located at 6305 Sacred Heart Drive, Du Qioin, Perry County, Illinois.
- 2. That said facility is a sanitary landfill, operating under Illinois Environmental Protection Agency Permit No. 2000-064-LF, and is designated with Site Code No. 1450105039. The facility is commonly known to the Illinois Environmental Protection Agency as Perry Ridge Landfill.
  - 3. That Respondents have owned/operated said facility at all times pertinent hereto.

4. That on November 9, 2006, Gerald E. Steele of the Illinois Environmental Protection Agency's Marion Regional Office inspected the above-referenced facility. A copy of his inspection report setting forth the results of said inspection is attached hereto and made a part hereof.